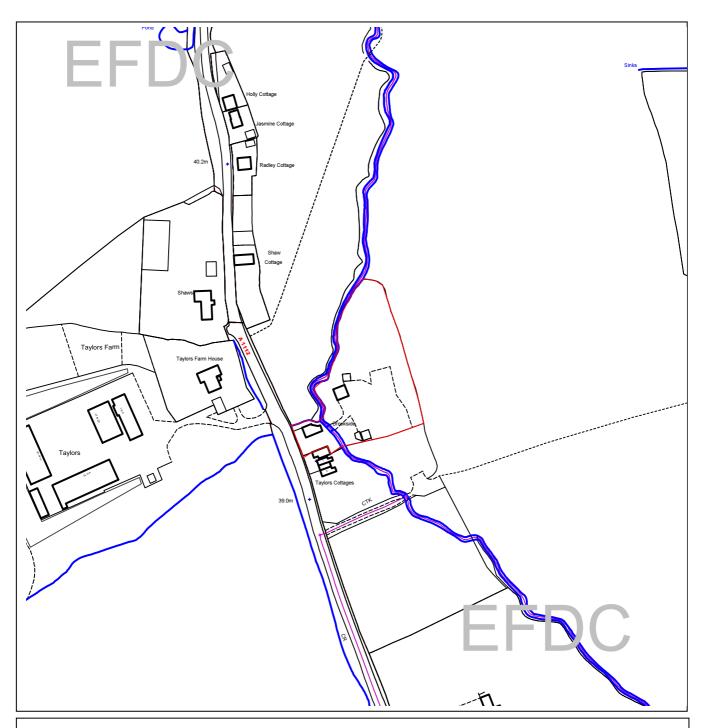

## Epping Forest District Council Area Planning Sub-Committee South

The material contained in this plot has been reproduced from an Ordnance Survey map with the permission of the Controller of Her Majesty's Stationery. (c) Crown Copyright. Unauthorised reproduction infringes Crown Copyright and may lead to prosecution or civil proceedings.

EFDC licence No.100018534

| Agenda Item<br>Number: | 3                                                  |
|------------------------|----------------------------------------------------|
| Application Number:    | EPF/2300/11                                        |
| Site Name:             | Brookside Garage, Gravel Lane<br>Chigwell, IG7 6DQ |
| Scale of Plot:         | 1/2500                                             |